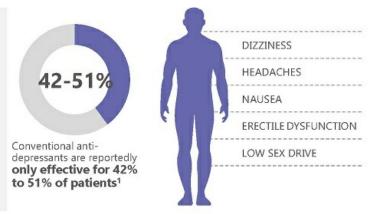

## Current treatments for psychiatric disorders are inadequate.

- Conventional medicines have low success rates in long-term treatment, and
- New types of drugs are limited by working through the same mechanisms.

Based on randomized double-blind, placebo-controlled clinical trials (RCT) of anti-depressants; Source: PLOS One: A systematic review of comparative efficacy of treatments and controls for depression